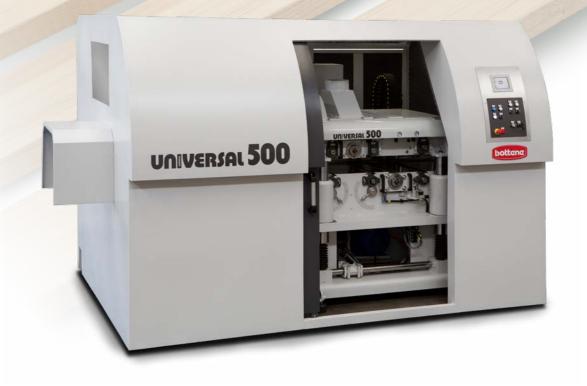

## UNIVERSAL

The 4-side planer type Universal is used for processing of lamellar elements as well as the big sizes beams.

Its special structure allows to work at high speed up to 100mt/1' with high accuracy.