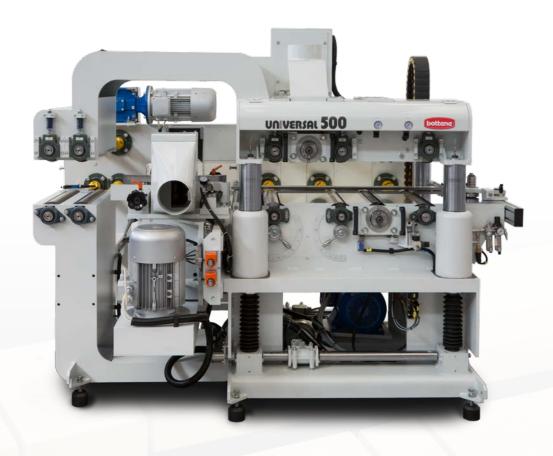

The machine is equipped with a jointer system to get a high quality finish.

The working tables as well as the feeding rollers are hardened, chromed and ground. Driving system with automatic lubrication by means of cardanic joints

The independent pneumatic pressure are automatically lubricated.
Lifting system on four hardened, chromed and ground columns Ø 110mm. equipped with automatic and lubricated angular transmissions.