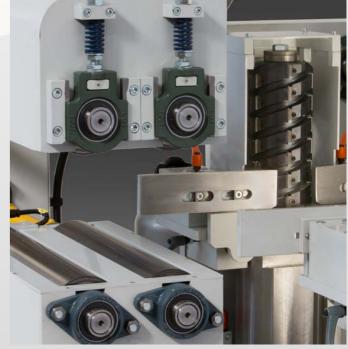

The machine is equipped with a jointer system to get a high quality finish.

The working tables as well as the feeding rollers are hardened, chromed and ground. Driving system with automatic lubrication by means of cardanic joints

The independent pneumatic pressure are automatically lubricated.
Lifting system on four hardened, chromed and ground columns Ø 110mm. equipped with automatic and lubricated angular transmissions.

Pneumatic top pressers with independent lubrication

Hardened, chromed and ground feed rollers